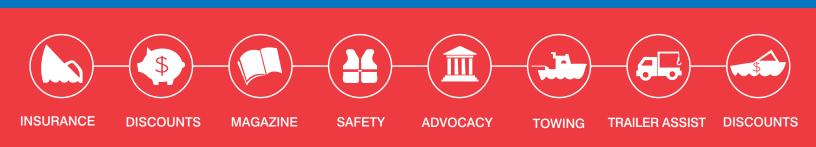

## **MEMBERSHIP BENEFITS INCLUDE:**

- 24/7 Dispatch to over 600 towboats in 300+ ports nationwide
- Marine insurance for boaters with 24/7 claims service
- Discounts on fuel, slips, repairs & more at over 1,200 boating businesses nationwide
- A subscription to BoatU.S. Magazine